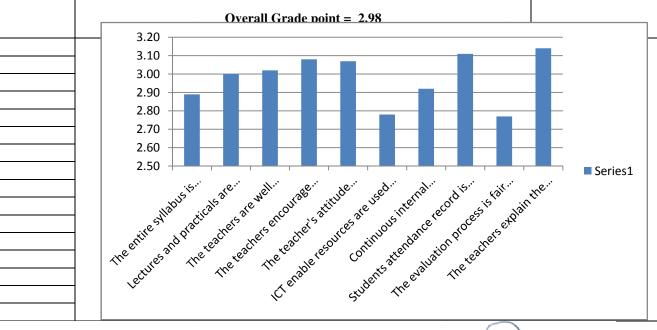

# Total sample taken = 1744

| Sr. No. | Particular                                                                        | Average Grade point |
|---------|-----------------------------------------------------------------------------------|---------------------|
| 1       | The entire syllabus is completed in stipulated time                               | 2.89                |
| 2       | Lectures and practicals are conducted by the teachers are punctually and regularl | 3.00                |
| 3       | The teachers are well prepared before conducting the clas                         | 3.02                |
| 4       | The teachers encourage students for participation and discussion in the clas      | 3.08                |
| 5       | The teacher's attitude towards the students is friendly & helpfu                  | 3.07                |
| 6       | ICT enable resources are used by the teachers while teaching                      | 2.78                |
| 7       | Continuous internal evaluation process are conducted regularly                    | 2.92                |
| 8       | Students attendance record is maintained regularly                                | 3.11                |
| 9       | The evaluation process is fair and unbiased                                       | 2.77                |
| 10      | The teachers explain the concepts through examples and applications               | 3.14                |
|         | Overall Crede point = 2.08                                                        |                     |